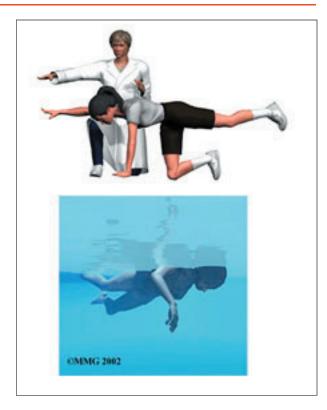

Scientists have determined that having back pain, even once, can alter the way your back and abdominal muscles work, which can leave your spine unsupported and prone to another injury. That's where Back Care Boot Camp comes in. It details these new facts. It also teaches you ways to energize your muscles again to protect your back and to reduce the chances of having a future problem. Back Care Boot Camp gives immediate guidance to help you head off potential long-term problems—before they occur.