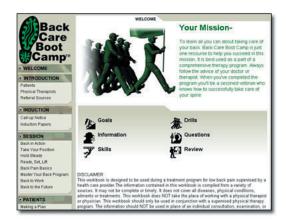

Scientists have determined that having back pain, even once, can alter the way your back and abdominal muscles work, which can leave your spine unsupported and prone to another injury. That's where Back Care Boot Camp comes in. It details these new facts. It also teaches you ways to energize your muscles again to protect your back and to reduce the chances of having a future problem. Back Care Boot Camp gives immediate guidance to help you head off potential long-term problems—before they occur.

Or you can purchase a printed manual in a high quality, full color softback book format here:

www.backcarebootcamp.com/bcbc\_online

The entire program is available online at: